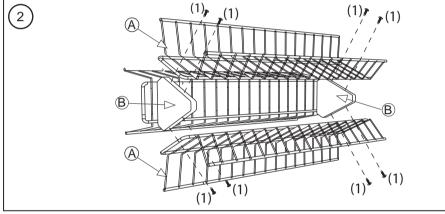

Tools needed / Not included:
Phillips screwdriver
Hammer or Mallet

(3) Use hammer or mallet and gently hammer in plastic screw about 1/8" down onto threaded end of wire.

Carefully screw the Plastic Screws to secure the bottom section to the base with the provided tool. (Apply Pressure)

(4) Do not tighten screw too tightly. If base does not rotate easily, loosen screw.